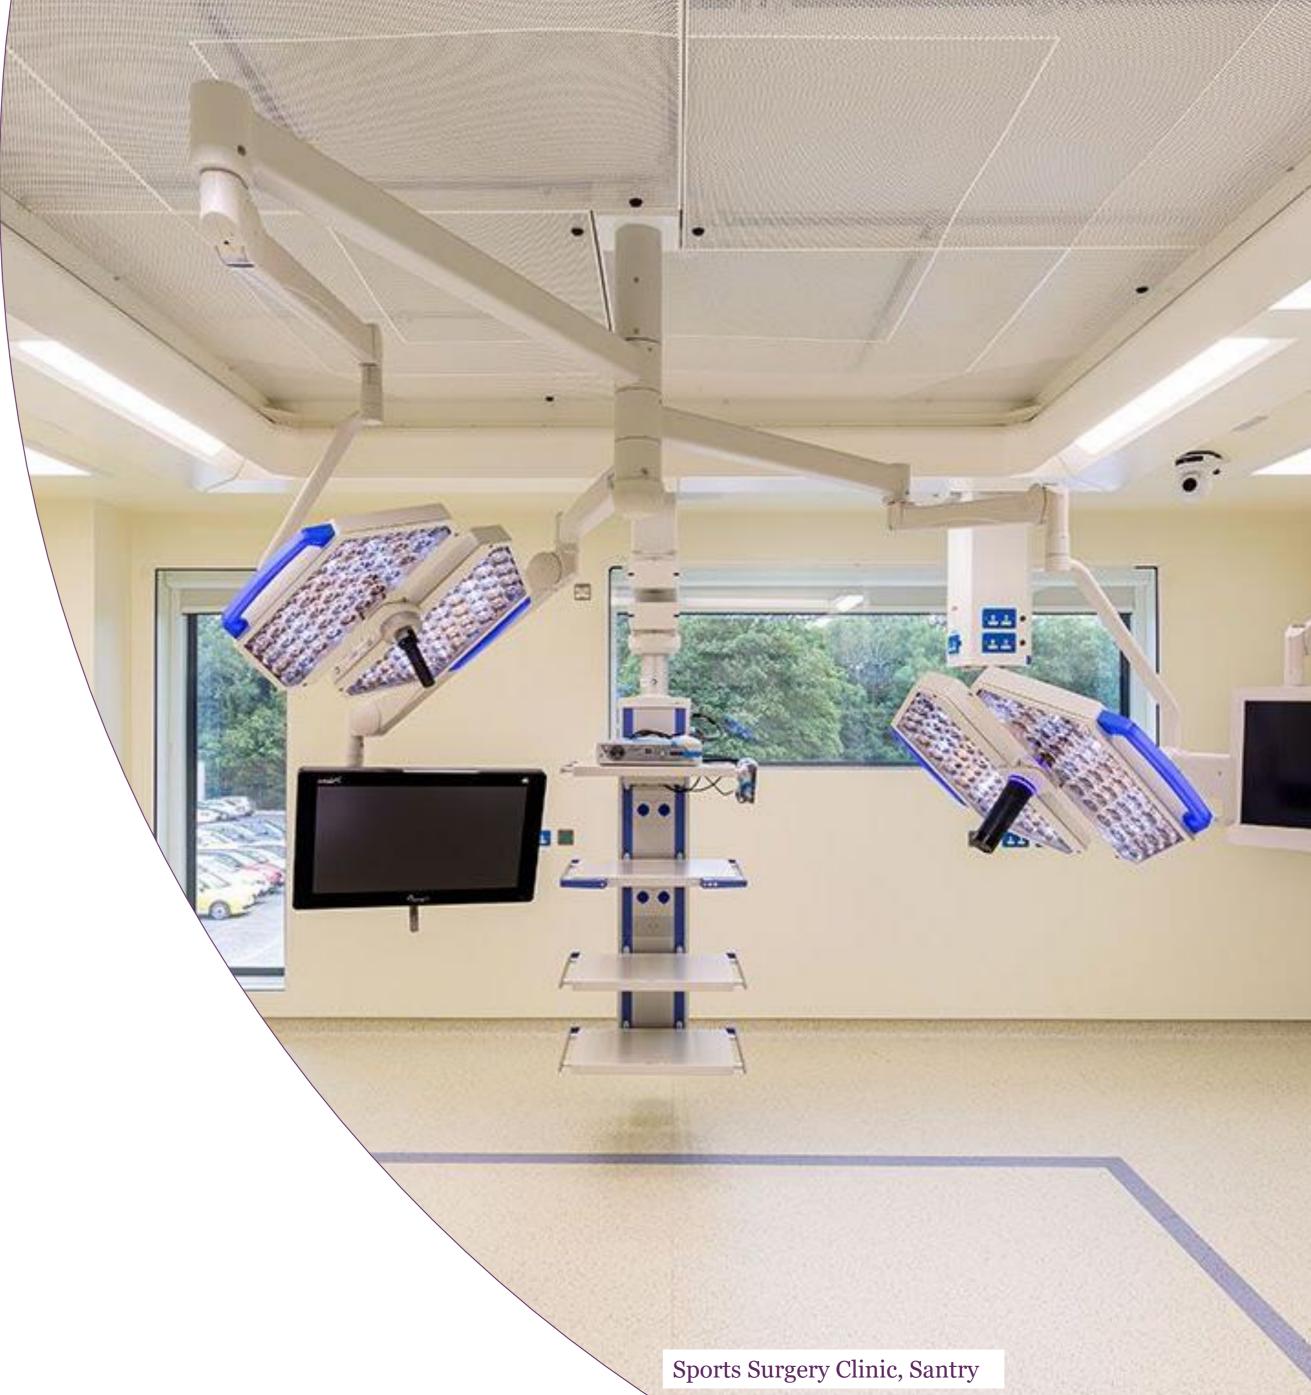

#### HEALTHCARE

#### Design Input

- ➤ Acute Psychiatric Facilities -Beaumont Hospital
- ➤ Acute Psychiatric Facilities Our Lady of Lourdes Hospital
- > M.R.I. Facility Beaumont Hospital
- Orthopaedic Theatre & Cath Lab –CHI, Crumlin
- ➤ 60 Bed Acute Unit University Hospital Limerick

#### **Hospital Departments**

- > Cath Labs
- ➤ Orthopaedic Theatres
- > MRI Rooms
- > HDUs
- ➤ Medical Isolation Rooms
- > Endoscopy
- > Radiology
- > A&E
- ➤ Blood Labs
- > Mortuaries

- Beaumont Hospital
- Royal College of Surgeons
- Mater Misericordiae Hospital
- > St James Hospital
- > St Vincent's
- Connolly Hospital
- Our Lady's Children's Hospital Crumlin
- > Tallaght University Hospital
- University Hospital Limerick
- Our Lady of Lourdes, Drogheda
- National Maternity Hospital
- Bon Secours
- University Hospital Galway
- > Sports Surgery Clinic
- Midland Regional Hospital