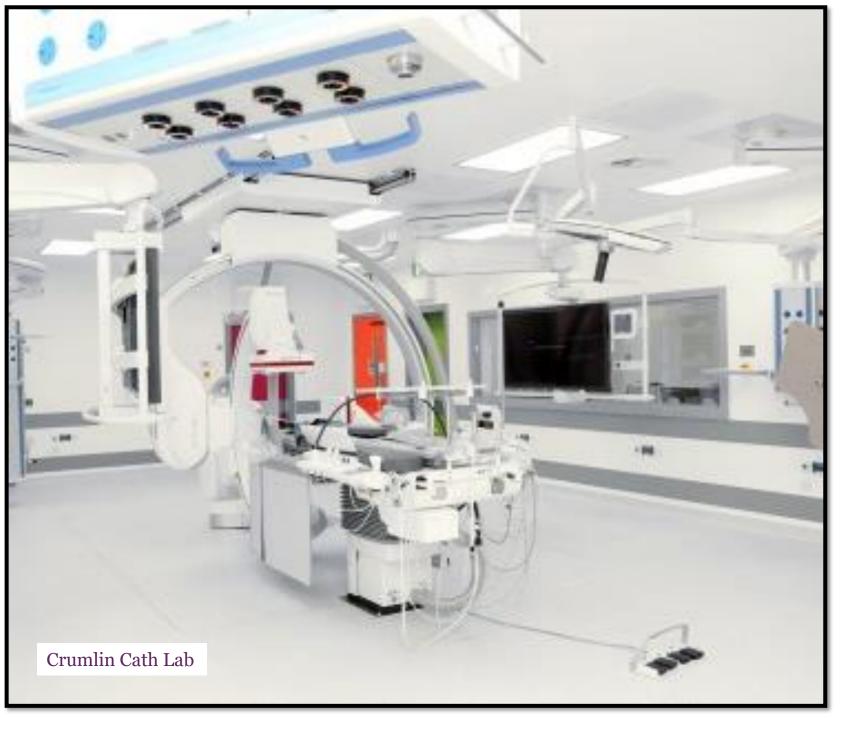

#### Design Input

- ➤ Acute Psychiatric Facilities -Beaumont Hospital
- ➤ Acute Psychiatric Facilities Our Lady of Lourdes Hospital
- > M.R.I. Facility Beaumont Hospital
- Orthopaedic Theatre & Cath Lab –CHI, Crumlin
- ➤ 60 Bed Acute Unit University Hospital Limerick

#### **Hospital Departments**

- > Cath Labs
- ➤ Orthopaedic Theatres
- > MRI Rooms
- > HDUs
- ➤ Medical Isolation Rooms
- > Endoscopy
- > Radiology
- > A&E
- ➤ Blood Labs
- > Mortuaries

- Beaumont Hospital
- Royal College of Surgeons
- Mater Misericordiae Hospital
- > St James Hospital
- > St Vincent's
- Connolly Hospital
- Our Lady's Children's Hospital Crumlin
- > Tallaght University Hospital
- University Hospital Limerick
- Our Lady of Lourdes, Drogheda
- National Maternity Hospital
- Bon Secours
- University Hospital Galway
- > Sports Surgery Clinic
- Midland Regional Hospital