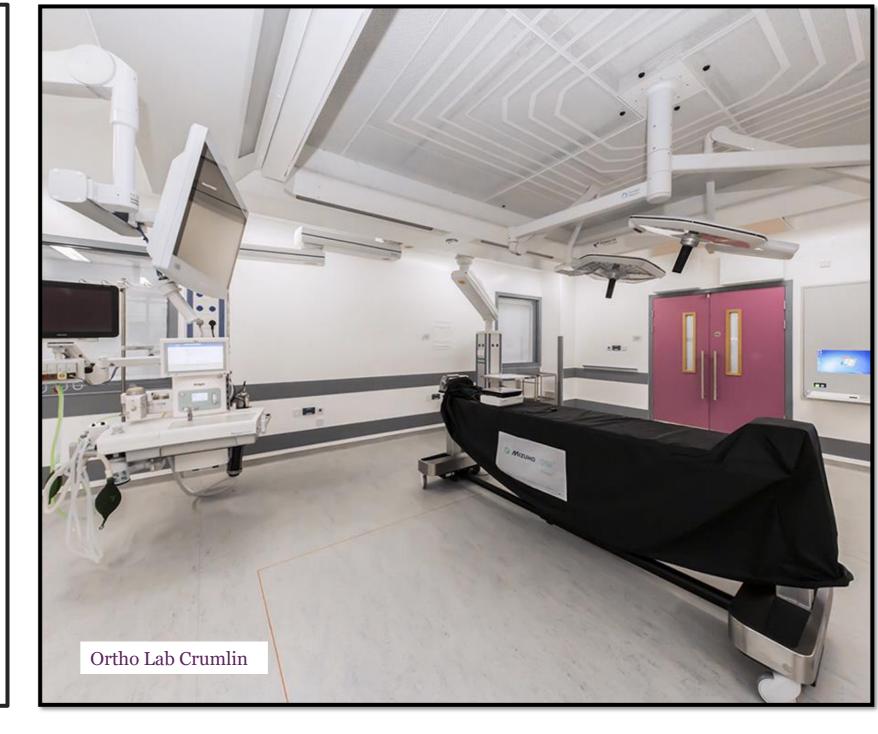

#### Design Input

- ➤ Acute Psychiatric Facilities -Beaumont Hospital
- ➤ Acute Psychiatric Facilities Our Lady of Lourdes Hospital
- > M.R.I. Facility Beaumont Hospital
- Orthopaedic Theatre & Cath Lab –CHI, Crumlin
- ➤ 60 Bed Acute Unit University Hospital Limerick

#### **Hospital Departments**

- > Cath Labs
- ➤ Orthopaedic Theatres
- > MRI Rooms
- > HDUs
- ➤ Medical Isolation Rooms
- > Endoscopy
- > Radiology
- > A&E
- ➤ Blood Labs
- > Mortuaries

- Beaumont Hospital
- Royal College of Surgeons
- Mater Misericordiae Hospital
- > St James Hospital
- > St Vincent's
- Connolly Hospital
- Our Lady's Children's Hospital Crumlin
- > Tallaght University Hospital
- University Hospital Limerick
- Our Lady of Lourdes, Drogheda
- National Maternity Hospital
- Bon Secours
- University Hospital Galway
- > Sports Surgery Clinic
- Midland Regional Hospital