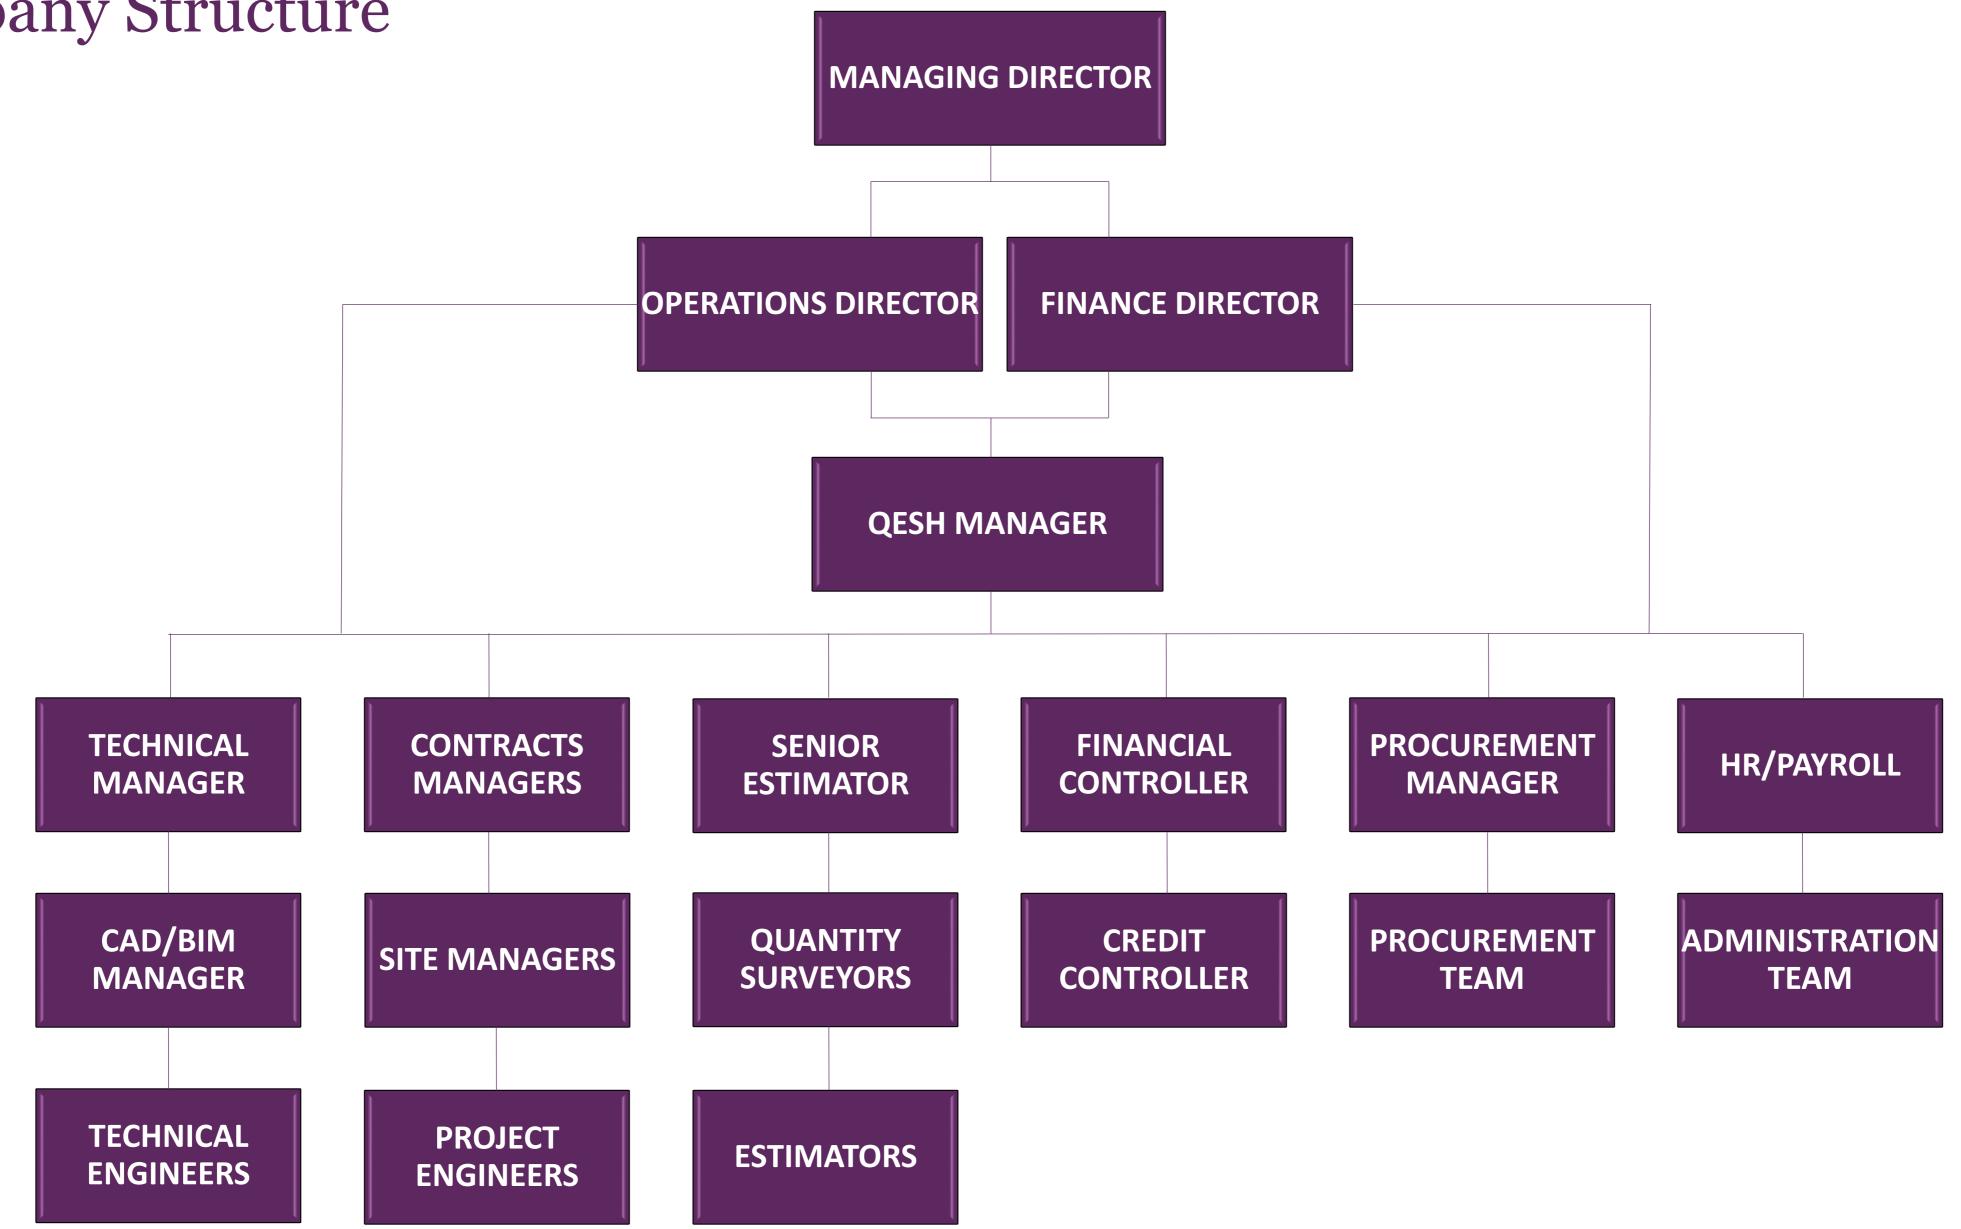

## Company Structure

Our Commitment to our Clients

- Provide a professional service.
- Promote a safe working environment.
- > Carry out projects using the most up to date methodology & industry-based knowledge.
- > Continually improve the quality of the products & services we provide.
- > Ensure all staff are trained and fully compliant with H&S regulations.
- > Actively encourage all staff to progress with their training and education.