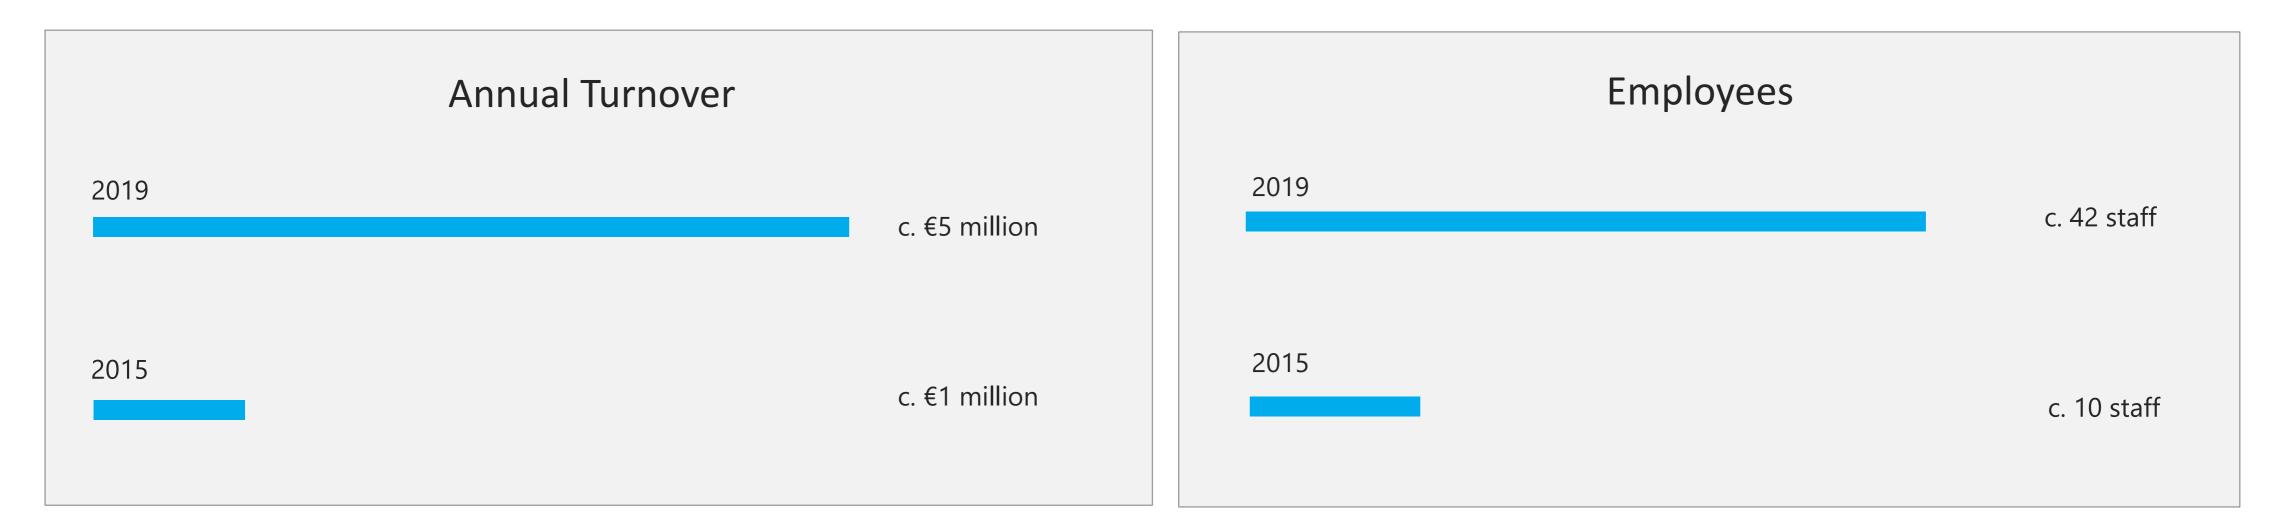

# About QDSM

QDSM is one of the leading Irish owned companies specializing in the provision of complete Hard Services Maintenance & Facility Supports. It operates under the Quinn Downes Group which was established in 1999. QDSM was incorporated as there was a demand in the market for a class-leading service company that could deliver all Hard Engineering Services under the one umbrella.

# Our Growth

QDSM have over 40 staff which includes Project Manager, Key Account Managers, field service engineers comprising of HVAC Engineers, RGII Certified Engineers, Electrical Engineers, Junior Engineers from 1st to 4th year and our office support team. Our continual education and upskilling of all our employees ensure that we are able to meet and exceed our customers' expectations and also meet industry standards and best practices.