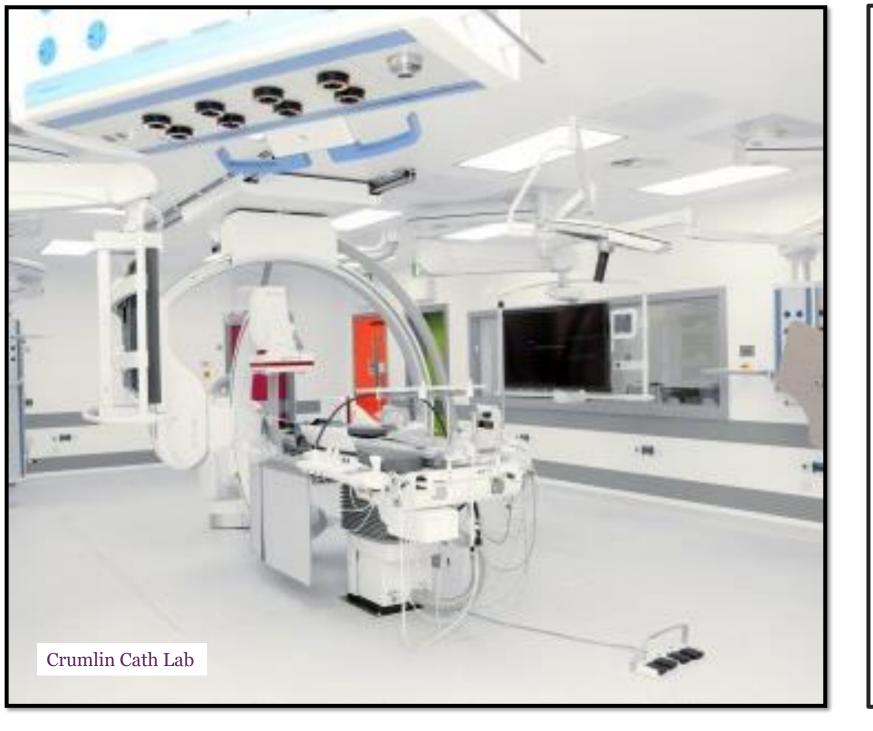

#### Design Input

- Acute Psychiatric Facilities -Beaumont Hospital
- Acute Psychiatric Facilities Our Lady of Lourdes Hospital
- > M.R.I. Facility Beaumont Hospital
- > Orthopaedic Theatre & Cath Lab CHI, Crumlin
- ➢ 60 Bed Acute Unit − University Hospital Limerick

#### Hospital Departments

- > Cath Labs
- > Orthopaedic Theatres
- > MRI Rooms
- > HDUs
- Medical Isolation Rooms
- Endoscopy
- ➤ Radiology
- ≻ A&E
- Blood Labs
- > Mortuaries

- Beaumont Hospital > Royal College of Surgeons > Mater Misericordiae Hospital > St James Hospital ➢ St Vincent's Connolly Hospital > Our Lady's Children's Hospital Crumlin Tallaght University Hospital > University Hospital Limerick > Our Lady of Lourdes, Drogheda > National Maternity Hospital Bon Secours University Hospital Galway > Sports Surgery Clinic