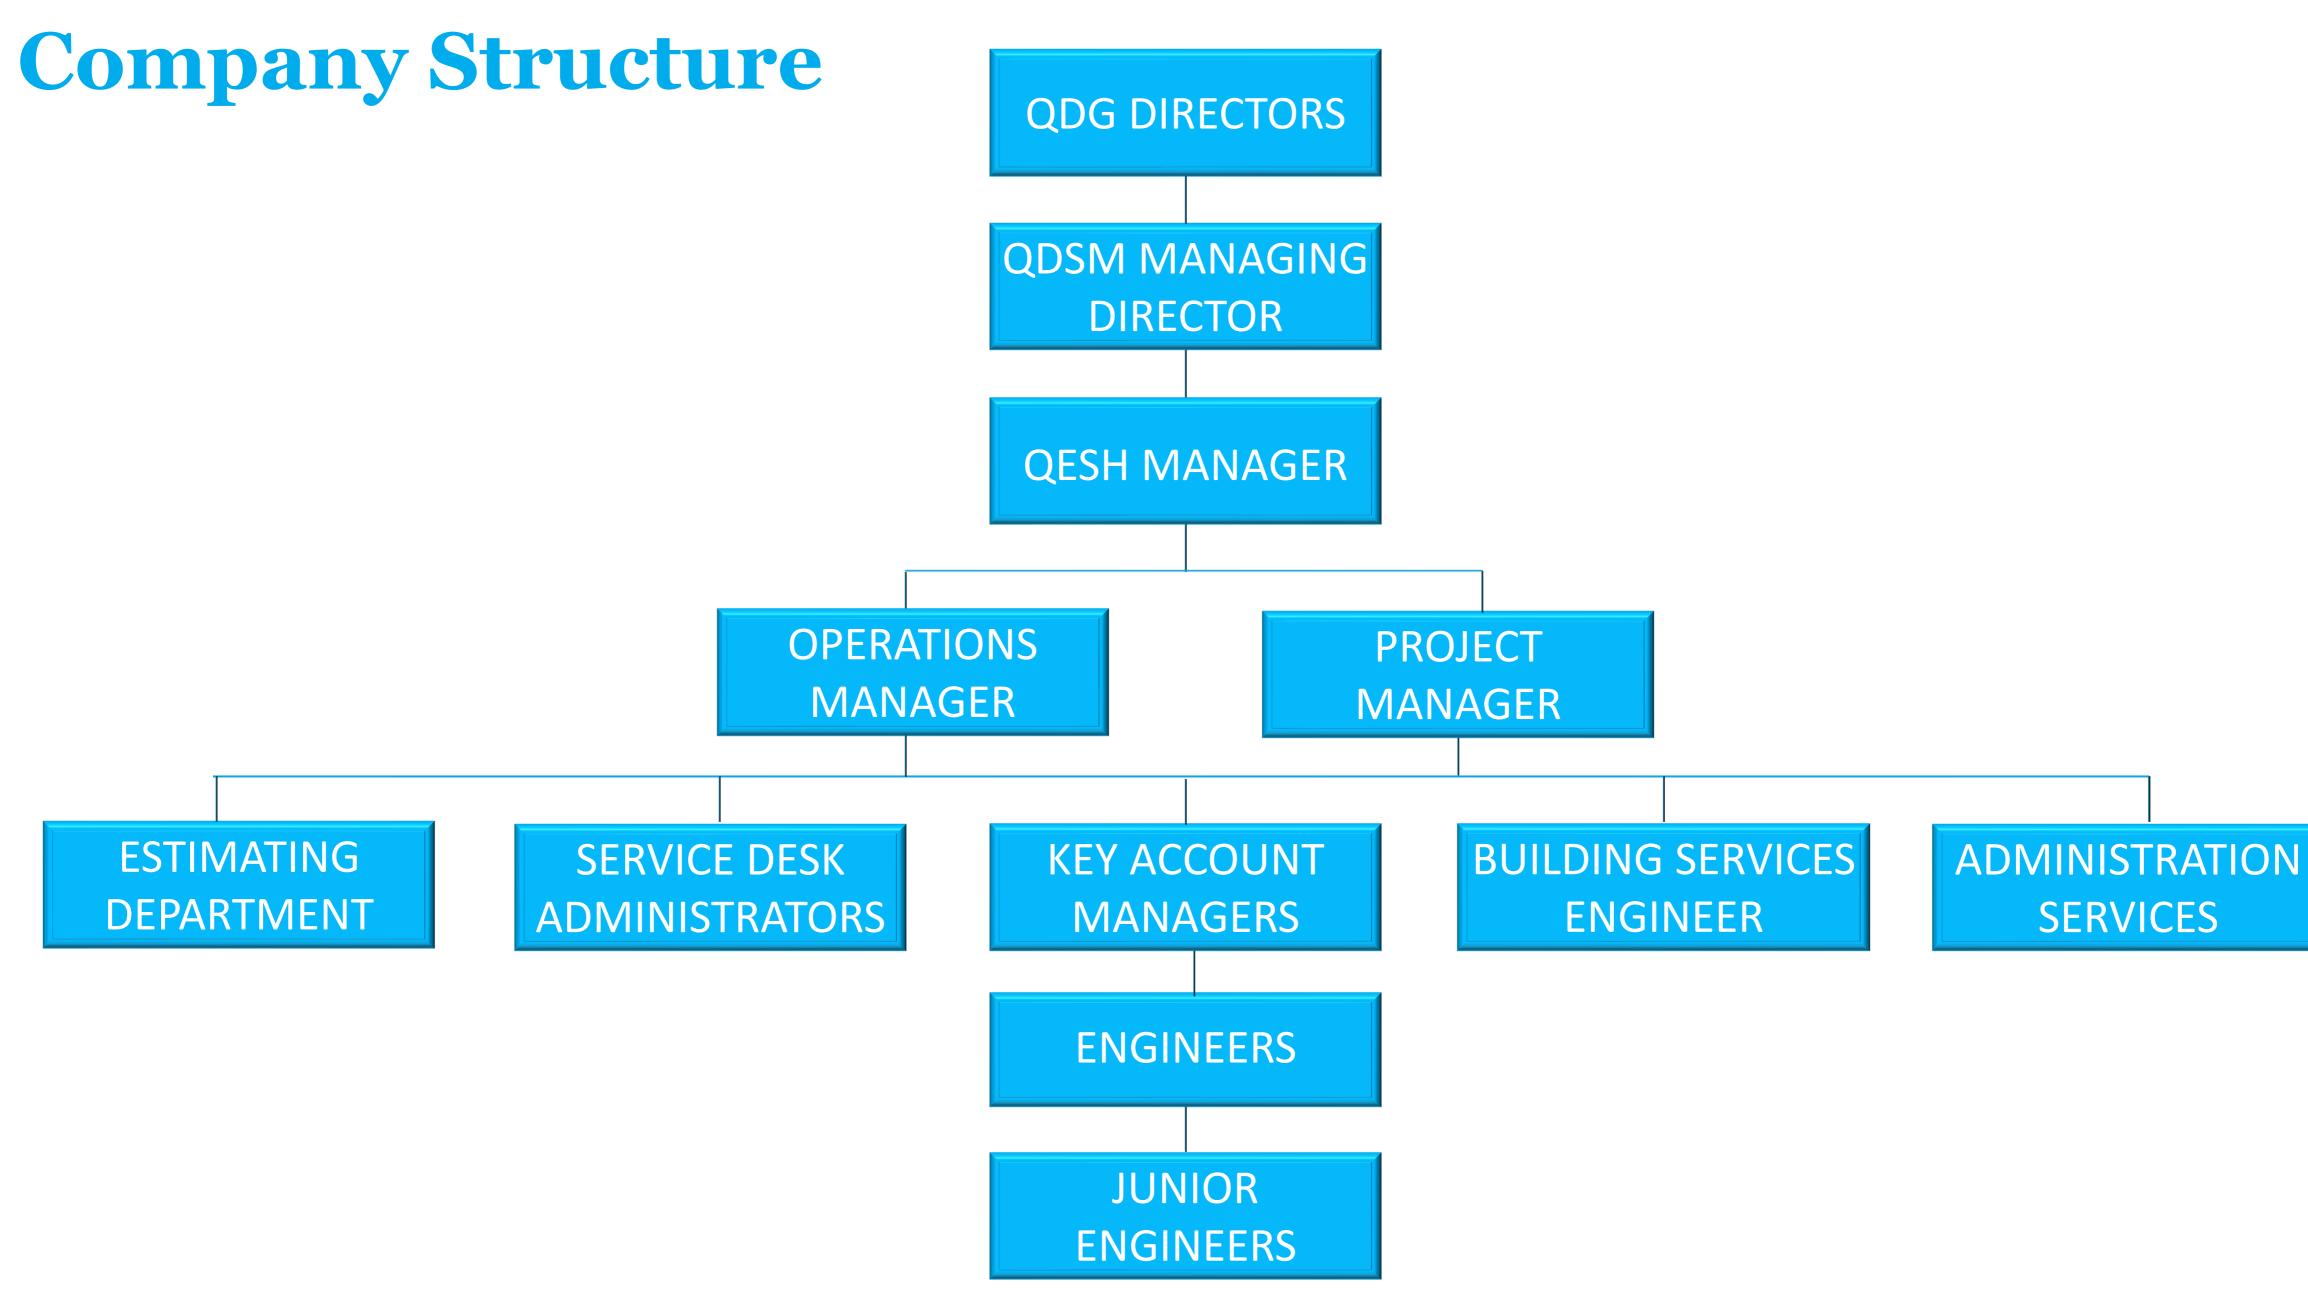

## Company Structure

Our Commitment to our Clients

- Provide a professional service.
- Promote a safe working environment.
- > Carry out projects using the most up to date methodology & industry-based knowledge.
- > Continually improve the quality of the products & services we provide.
- > Ensure all staff are trained and fully compliant with H&S regulations.
- > Actively encourage all staff to progress with their training and education.