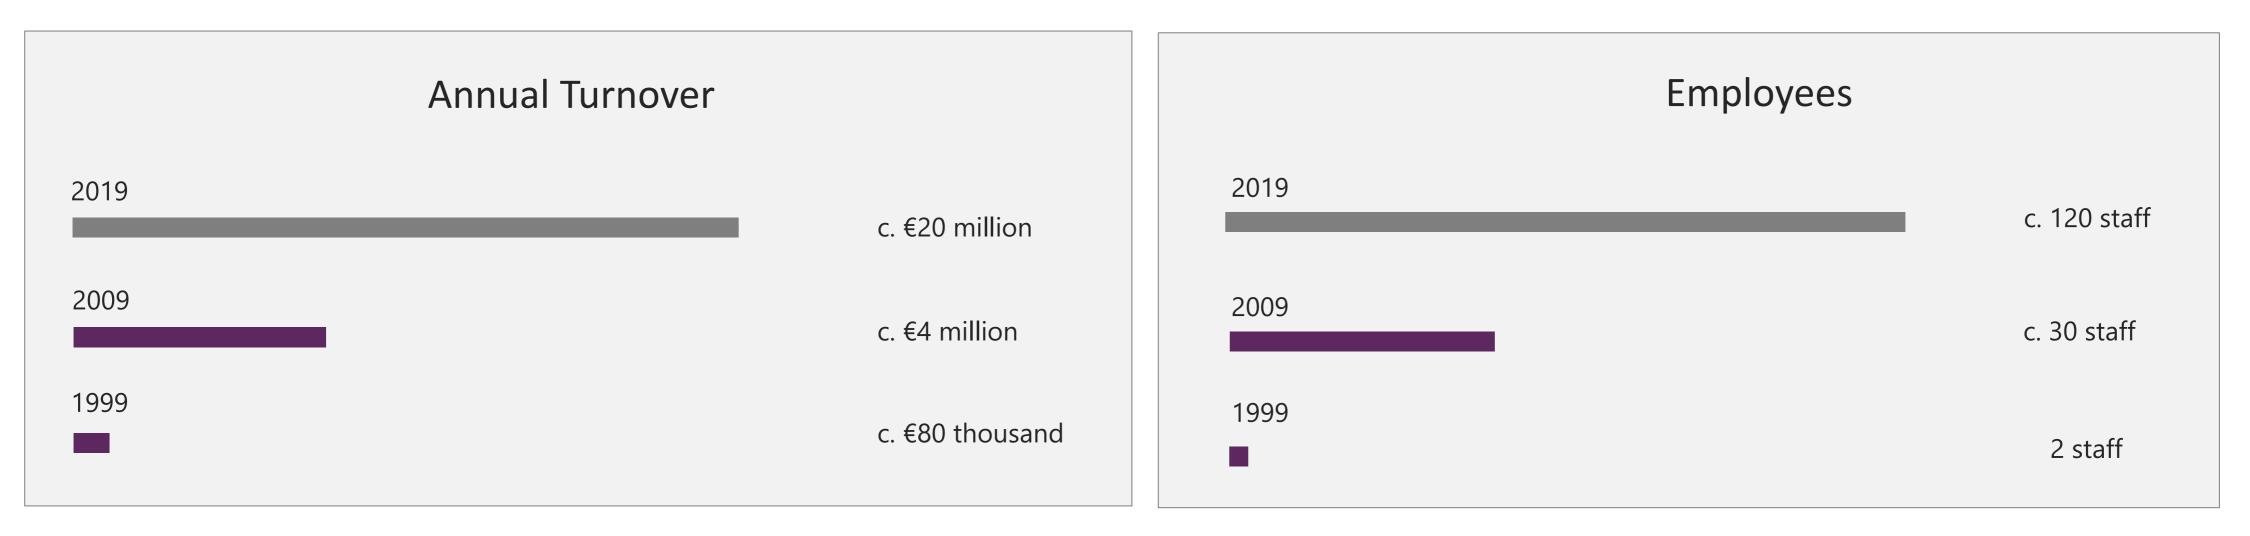

# Welcome to Quinn Downes Group

The Quinn Downes Group is renowned for professionalism, honesty and the successful delivery of a wide variety of projects and services. Established in 1999, the Quinn Downes Group now employs over one hundred staff across two companies. Reliability, trust and support are three of the key reasons why we are the preferred partner for many Irish and international companies.

1999: Quinn Downes Ltd

2015: Quinn Downes Group

# Our Growth

QDSM have over 40 staff which includes Project Manager, Key Account Managers, field service engineers comprising of HVAC Engineers, RGII Certified Engineers, Electrical Engineers, Junior Engineers from 1st to 4th year and our office support team. Our continual education and upskilling of all our employees ensure that we are able to meet and exceed our customers' expectations and also meet industry standards and best practices.