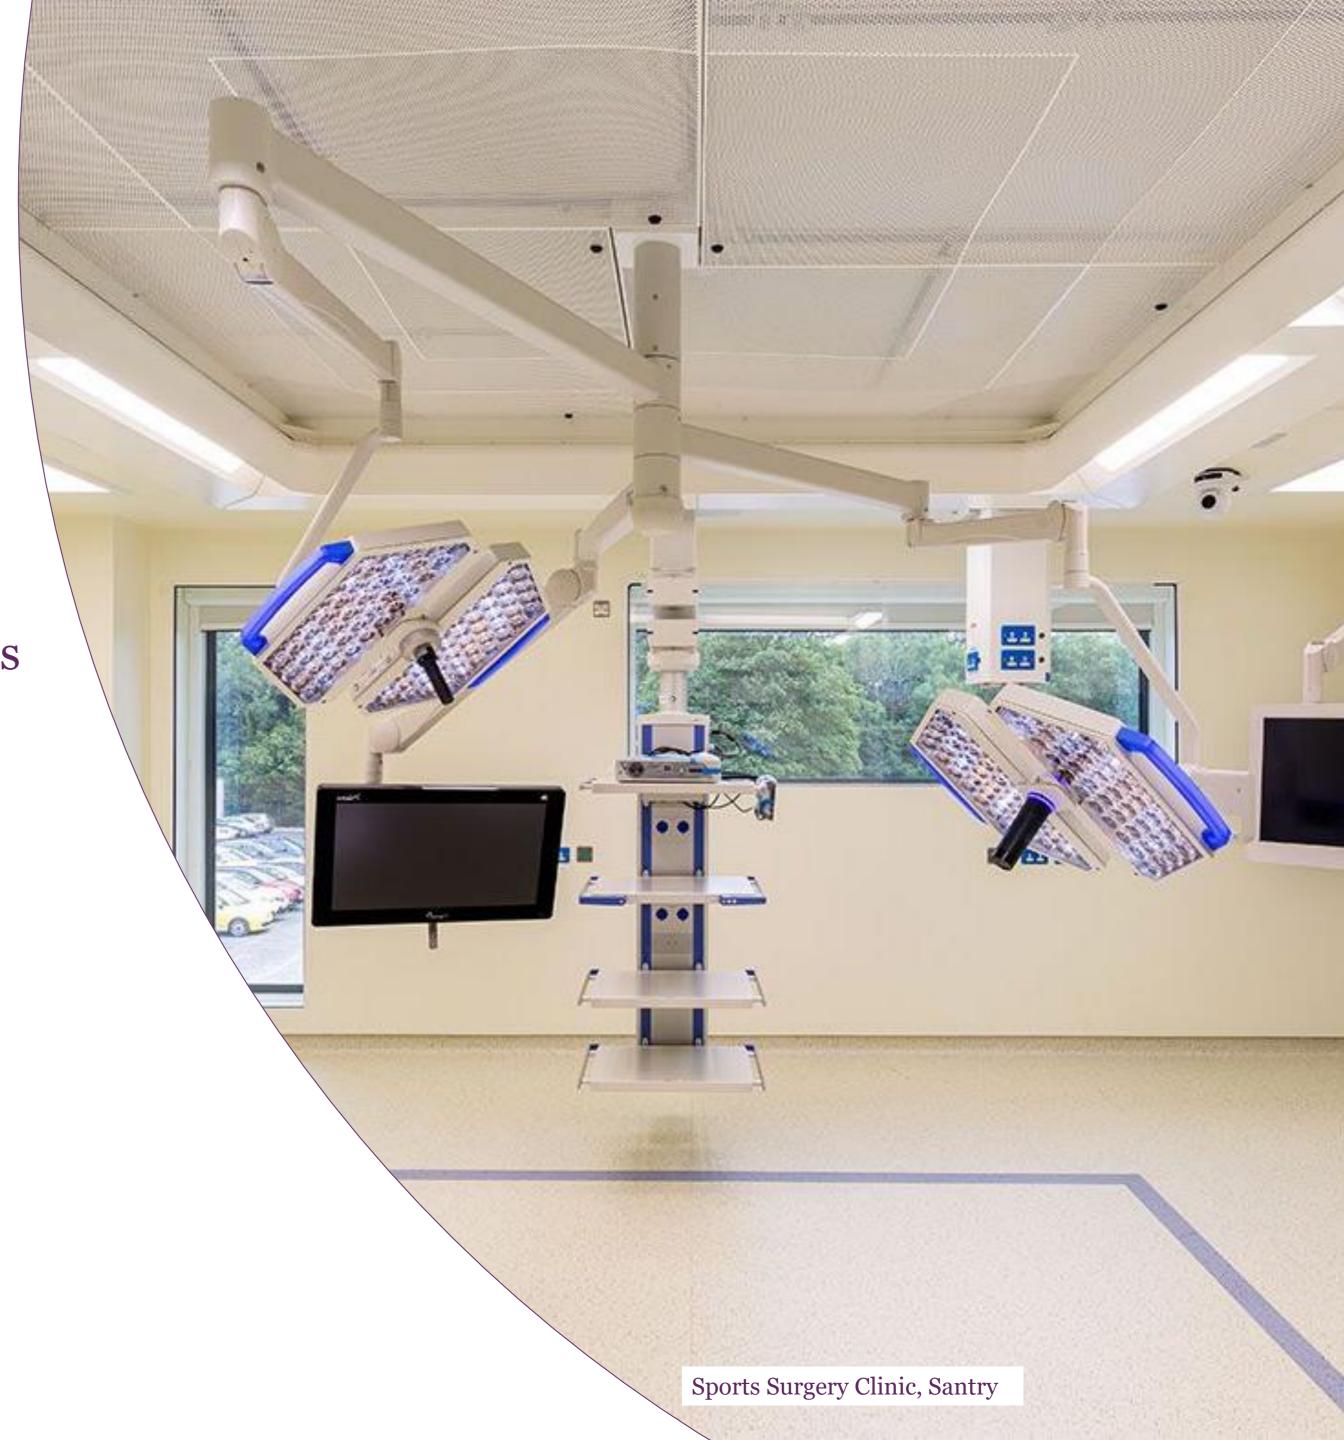

#### Design Input

- Acute Psychiatric Facilities -Beaumont Hospital
- Acute Psychiatric Facilities Our Lady of Lourdes Hospital
- > M.R.I. Facility Beaumont Hospital
- > Orthopaedic Theatre & Cath Lab CHI, Crumlin
- ➢ 60 Bed Acute Unit − University Hospital Limerick

#### Hospital Departments

- > Cath Labs
- > Orthopaedic Theatres
- > MRI Rooms
- > HDUs
- Medical Isolation Rooms
- Endoscopy
- ➤ Radiology
- ≻ A&E
- Blood Labs
- > Mortuaries

- Beaumont Hospital > Royal College of Surgeons > Mater Misericordiae Hospital > St James Hospital ➢ St Vincent's Connolly Hospital > Our Lady's Children's Hospital Crumlin Tallaght University Hospital > University Hospital Limerick > Our Lady of Lourdes, Drogheda > National Maternity Hospital Bon Secours University Hospital Galway > Sports Surgery Clinic